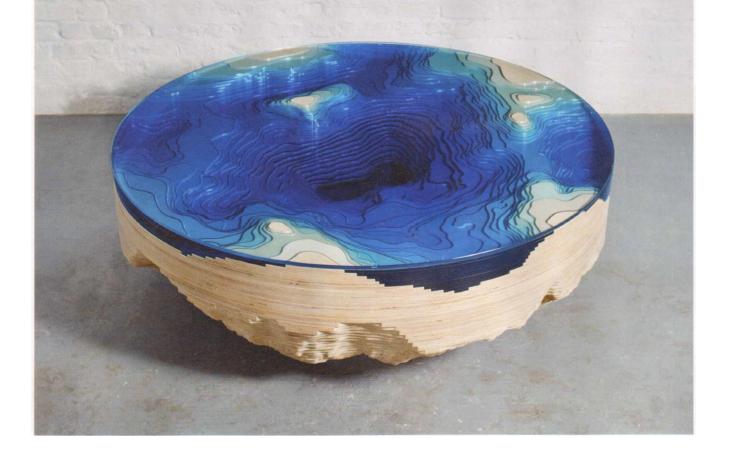

## Table talk

CHRISTOPHER DUFFY ABYSS TABLE EPOA, SARAHMYERSCOUGH.COM
This striking coffee table is created by layering highgrade, sustainable wood with sheets of coloured glass to create the illusion of gazing into the depths of a tropical ocean. The limited edition pieces are created by outre de-

sign superstar Christopher Duffy, whose collection also includes a table and chairs strung from a metal frame. These pieces, which are all made to order, are designed as much to be a conversation point as to give you somewhere to put your trendy magazines. This is British furniture design at its best niture design at its best.