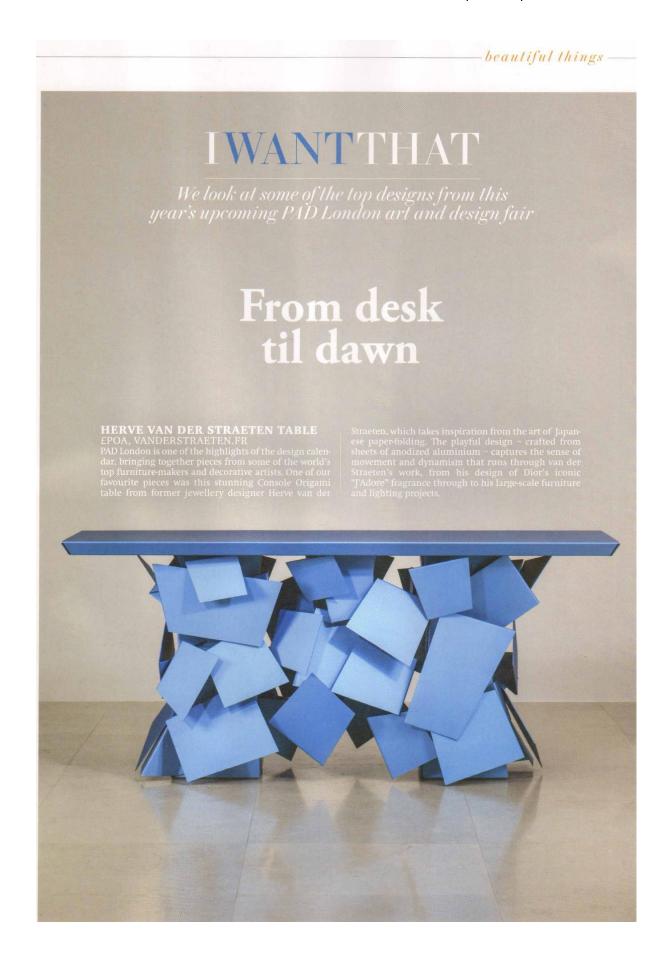

## Table talk

CHRISTOPHER DUFFY ABYSS TABLE EPOA, SARAHMYERSCOUGH.COM
This striking coffee table is created by layering highgrade, sustainable wood with sheets of coloured glass to create the illusion of gazing into the depths of a tropical ocean. The limited edition pieces are created by outre de-